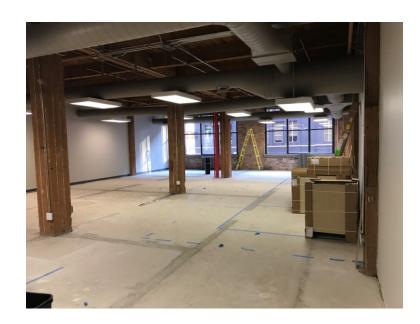

Suite 250 is comprised of 2,500 RSF in a true timber loft property between the stations! Only \$24.25/rsf for this space. (You can combine this suite with 260 for 5,350 RSF at \$26.25/rsf). We are installing a new kitchen area and then carpeting. Call Mr. Jim Faier at Jefferson Adams Company at 312-382-7700 or email imfaier@faier.com today.