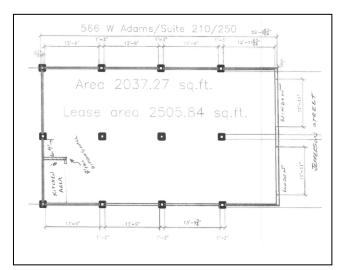

## Suite 250/260–2,500-5,350 RSF

- 1-block to Union
  Station
- 2.5-blocks to Ogilvie
- 3-blocks to Blue Line at Congress
- Creative Loft
- 12-foot clear ceilings
- Exposed Brick
- \$24.25/rsf

Jefferson Adams Company 566 W. Adams St. Suite 600 Chicago, IL 60661 Phone: 312.382.7700 Fax: 312.382.9200 E-mail: jmfaier@faier.com

Suite 250 is comprised of 2,500 RSF in a true timber loft property between the stations! Only \$24.25/rsf for this space. (You can combine this suite with 260 for 5,350 RSF at \$26.25/rsf). We are installing a new kitchen area and then carpeting. Call Mr. Jim Faier at Jefferson Adams Company at 312-382-7700 or email imfaier@faier.com today.