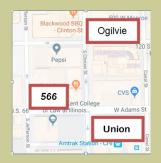

## Suite 250/260–2,500-5,350 RSF

- 1-block to Union
  Station
- 2.5-blocks to Ogilvie
- 3-blocks to Blue Line at Congress
- Creative Loft
- 12-foot clear ceilings
- Exposed Brick
- \$24.25/rsf

Jefferson Adams Company 566 W. Adams St. Suite 600 Chicago, IL 60661 Phone: 312.382.7700 Fax: 312.382.9200 E-mail: jmfaier@faier.com