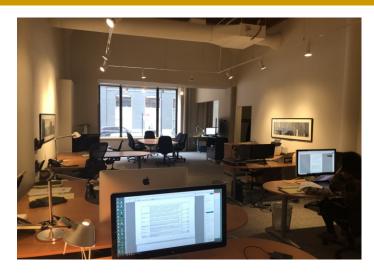

Suite 120 is comprised of 1,260 rsf with an open floor plan, enclosed conference room, and kitchen. 16-foot clear ceilings with original tin. Dramatic 12-foot tall windows. Exposed brick walls and sandblasted timbers. Bright space! Furnished largely as shown if desired by new tenant.