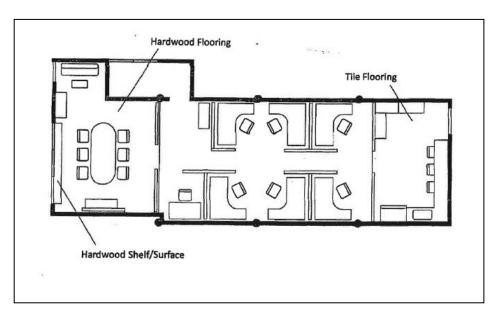

Suite 120 is comprised of 1,260 rsf with an open floor plan, enclosed conference room, and kitchen. 16-foot clear ceilings with original tin. Dramatic 12-foot tall windows. Exposed brick walls and sandblasted timbers. Bright space! Furnished largely as shown if desired by new tenant.