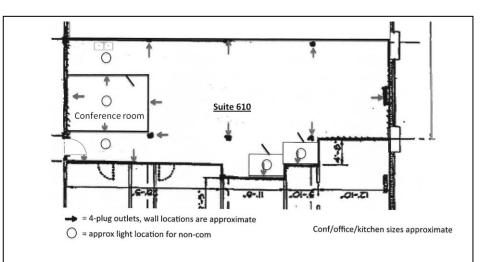

Suite 610 is comprised of 1,586 RSF with an open floor plan, enclosed conference room, kitchen, and telephone rooms. Call Mr. James Michael Faier, Manager, at Jefferson Adams Company at (mobile) 312-382-7700 or email <u>imfaier@faier.com</u> today.