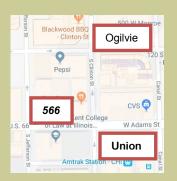

## Suite 610 – Available

- 1-block to Union Station
- 2.5-blocks to Ogilvie
- 3-blocks to Blue Line at Congress
- Creative Loft
- 12-foot clear ceilings
- Exposed Brick
- \$23.99/rsf

Jefferson Adams Company 566 W. Adams St. Suite 600 Chicago, IL 60661 Phone: 312.382.7700 Fax: 312.382.9200 E-mail: jmfaier@faier.com