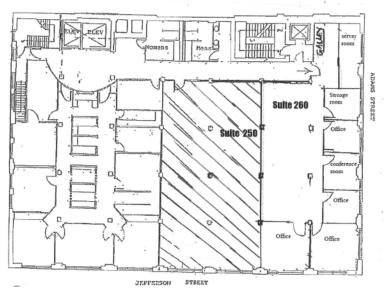

Jefferson Adams Company 566 W. Adams St.

Suite 600

Chicago, IL 60661 Phone: 312.382.7700 Fax: 312.382.9200

E-mail: jmfaier@faier.com

5,350 rsf available Currently split in 2850 rsf in Suite 260 and 2500 rsf in Suite 250

Suite 260 has 6 offices with 100+ feet on window line.

Suite 250 is open plan with a kitchen area.

12-foot ceilings in genuine timber loft building between Union Station (1 block) and Ogilvie Station (2.5 blocks). Call Mr. Jim Faier at Jefferson Adams Company at 312-382-7700 or email <a href="mailto:jmfaier@faier.com">jmfaier@faier.com</a> today.