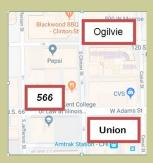

## 566 West Adams Street Building

## Suite 260–2850-5350 rsf Available 9/1/2019

- 1-block to Union Station
- 2.5-blocks to Ogilvie
- 3-blocks to Blue Line at Congress
- Creative Loft
- 12-foot clear ceilings
- Exposed Brick
- \$26.25/rsf

Suite 260 has 6 offices with 100+ feet on window line.

Suite 250 is open plan with a kitchen area.

12-foot ceilings in genuine timber loft building between Union Station (1 block) and Ogilvie Station (2.5 blocks). Call Mr. Jim Faier at Jefferson Adams Company at 312-382-7700 or email <a href="mailto:jmfaier@faier.com">jmfaier@faier.com</a> today.

Near all communter rail, CTA "L" lines, and I-90/94.

Between Union Station and Ogilvie Station.

**Newly Modernized Elevators**